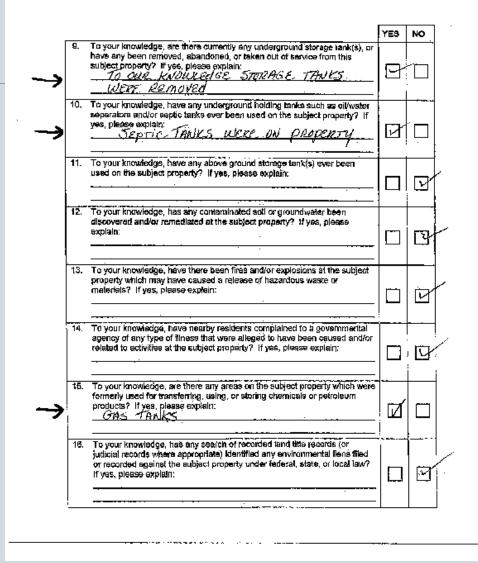

#### Phase I Environmental Site Assessment Questionnaire (Please envil to tersendiserviscenth.com when completed)

#### SECTION I: SUBJECT PROPERTY INFORMATION

**Environmental Consultants** 

Instructions: Complete the following descriptive Information about the subject property. Completion of this questionnaire to the bast of your personal knowledge is required for the user(s) of this report to qualify for landowner liability protections and to meet the "all appropriate inquiries" requirements of 40 CFR 113.25.26,28,30,and 31.