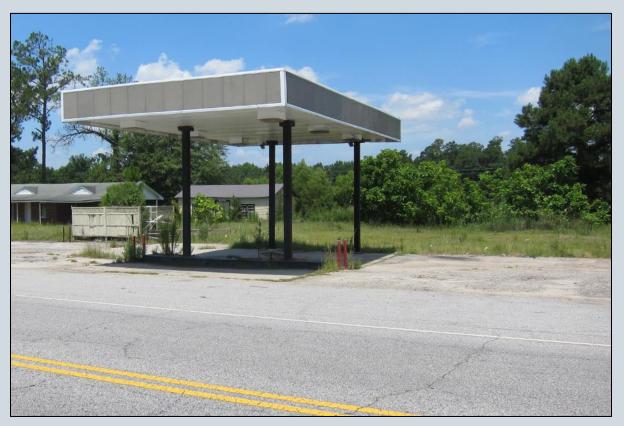

### Groundwater Impact at UST/AST facility, Florence County, SC

Phase II ESA – Case Study

#### Groundwater Impact at UST/AST facility, Florence County, SC

nvironmental Consultants

#### <u>2008</u>

- USTs Closed by Owner
- "Clean" Closure
- NFA Letter from SCDHEC
- Aboveground Fuel Tanks (ASTs) installed
- 2015 - Phase I ESA for Buyer
- Phase II found dissolved gasoline in GW
- Not eligible for SUPERB Fund because clean UST closure, then ASTs used with U/G pipes
- Price reduced by \$50,000 for delays and VCC costs