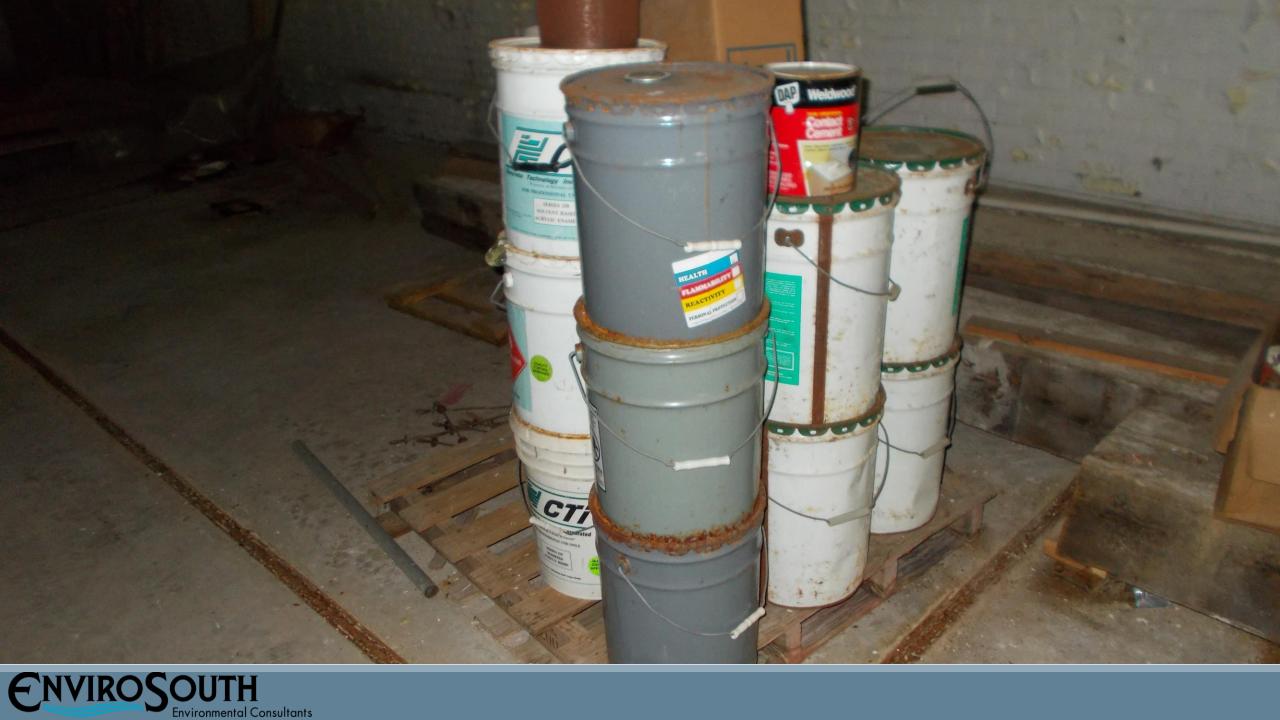

# Common Phase I ESA RECs

Underground Storage Tanks (USTs)

#### **Underground Storage Tanks (USTs)**

- Petroleum UST Releases are source of over 90% of groundwater contamination cases in U.S.
- South Carolina's S.U.P.E.R.B. (UST Trust) Fund -- A "safety net" for UST owners and buyers
  - Eligible ONLY for sites with USTs that store regulated fuels (excludes heating oil)
  - Funding (1/2 cent per gallon tax; UST annual fee)
  - \$25,000 deductible
  - UST owner at time of discovery is the Responsible Party (RP)
  - "Orphan" site if USTs abandoned and no RP exists