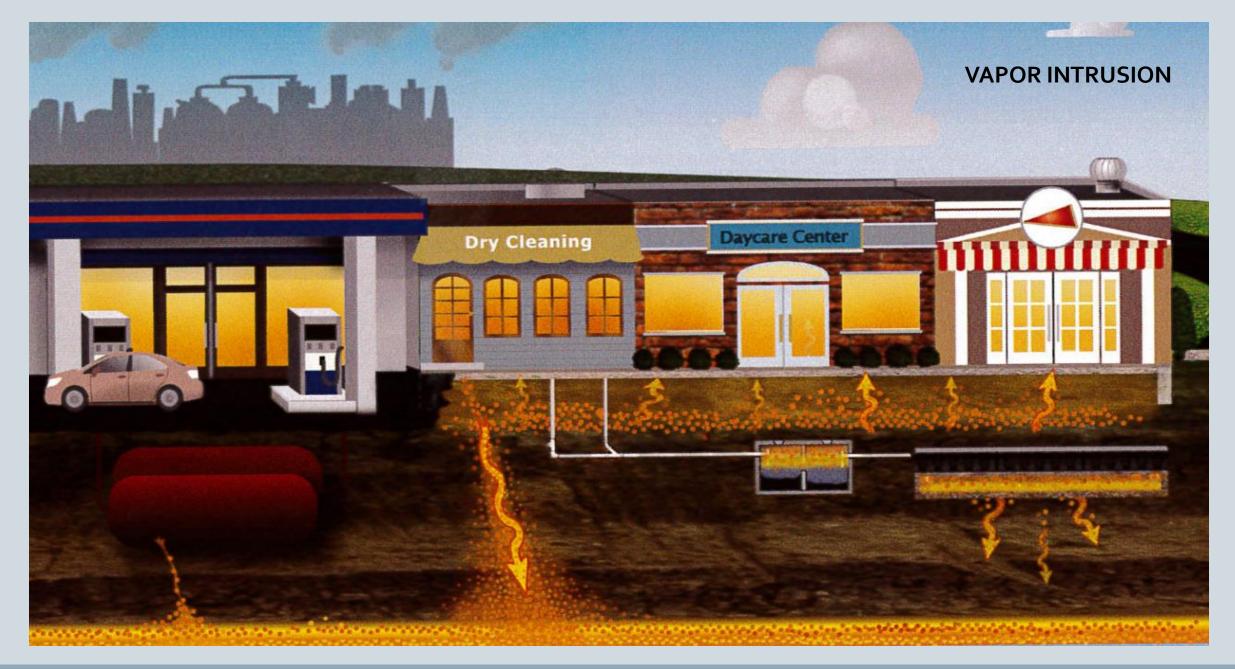

## **Dry Cleaners**

- Petroleum vs. Perc vs. "Green" Solvents
- Problems with Perc (persists long-term in the ground, spreads far in GW, vapor intrusion )
- S.C. Dry Cleaning Restoration Trust Fund
  - Eligibility (closed to new claims as of 1/1/2015)
  - Grossly Underfunded liability implications for buyers (Brownfield NRP Contract recommended if contamination exists)
- Considerations for Property Purchasers
  - Off-Site Contamination
  - Vapor Intrusion if no longer used as a dry cleaner