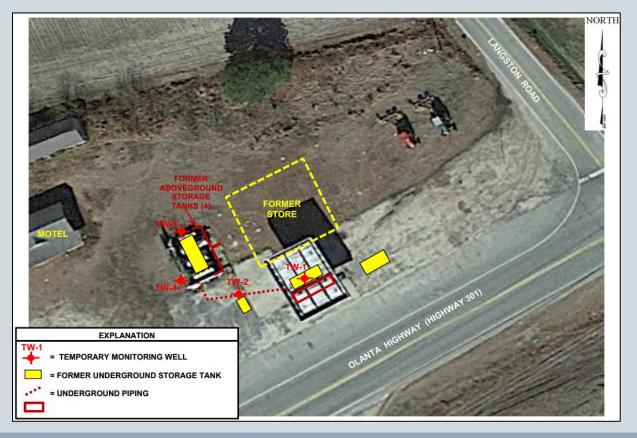

### Groundwater Impact at UST/AST facility, Florence County, SC

Phase II ESA – Case Study

#### Groundwater Impact at UST/AST facility, Florence County, SC

nvironmental Consultants

#### <u>2008</u>

- USTs Closed by Owner
- "Clean" Closure
- NFA Letter from SCDHEC
- Aboveground Fuel Tanks (ASTs) installed
- 2015 - Phase I ESA for Buyer
- Phase II found dissolved gasoline in GW
- Not eligible for SUPERB Fund because clean UST closure, then ASTs used with U/G pipes
- Price reduced by \$50,000 for delays and VCC costs