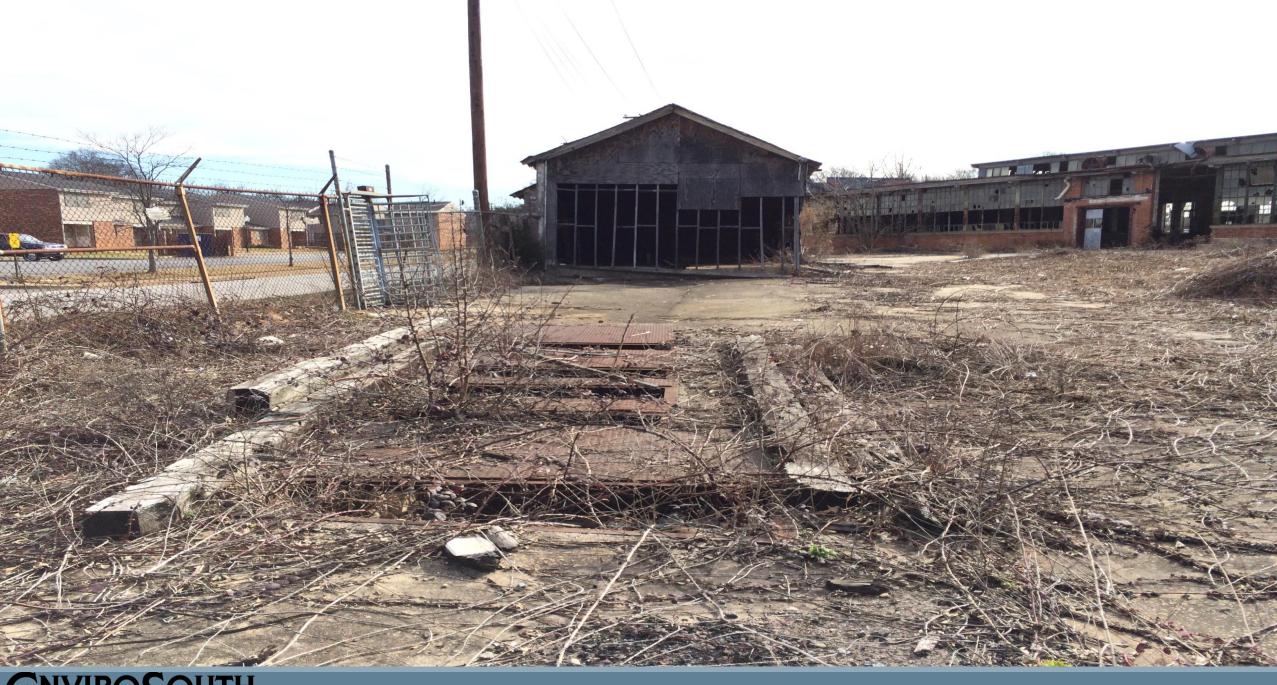

## Spartanburg County, SC --Steel Fabricating Plant from 1960 to 2014

### **ESA Case Study - Continued**

- Upstate SC -- Steel Fabricating Plant from 1960 to 2014
- Common use of degreasing solvents (i.e. TCE) in that industry
- Septic systems as sole source of sewerage, including floor drains
- Operated a lab and reported generation of hazardous wastes
- Current owner's reps only knew chemical use history back to 2000

## **Industrial Properties**

- Typical Contaminants
  - Degreaser Solvents (TCE, PCE, etc.)
  - Metal Plating Wastes
  - Petroleum Fuels and Lubricants
- Industrial Septic Systems
- Chemicals Used, Waste handling/Disposal Practices (past and present)
- Waste Treatment Ponds
- Large Acreage Sites Difficult to Thoroughly Assess
  - $\,\circ\,\,$  Purchasers typically enter into Brownfield (NRP) contracts with State