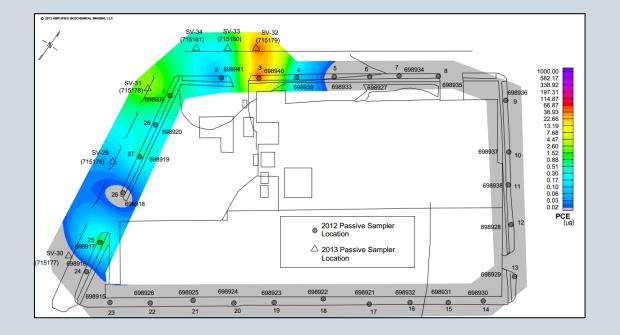

## Former Dry Cleaning Facility, Greenville, SC

City Directories: On-site drycleaner from 1935 to 1970 Type of DC solvent unknown; Perc use was widespread beginning in 1940s

Petroleum Tanks and Chemical Drums located off-site at property line

#### Former Dry Cleaning Facility, Greenville, SC

4 Groundwater samples collected

#### Analyzed in lab for VOCs

VOCs include many petroleum compounds and the main chlorinated dry cleaning solvent Perc (PCE or tetrachloroethene)

#### No VOCs found in groundwater

Concluded that the DC likely used petroleum-based solvents