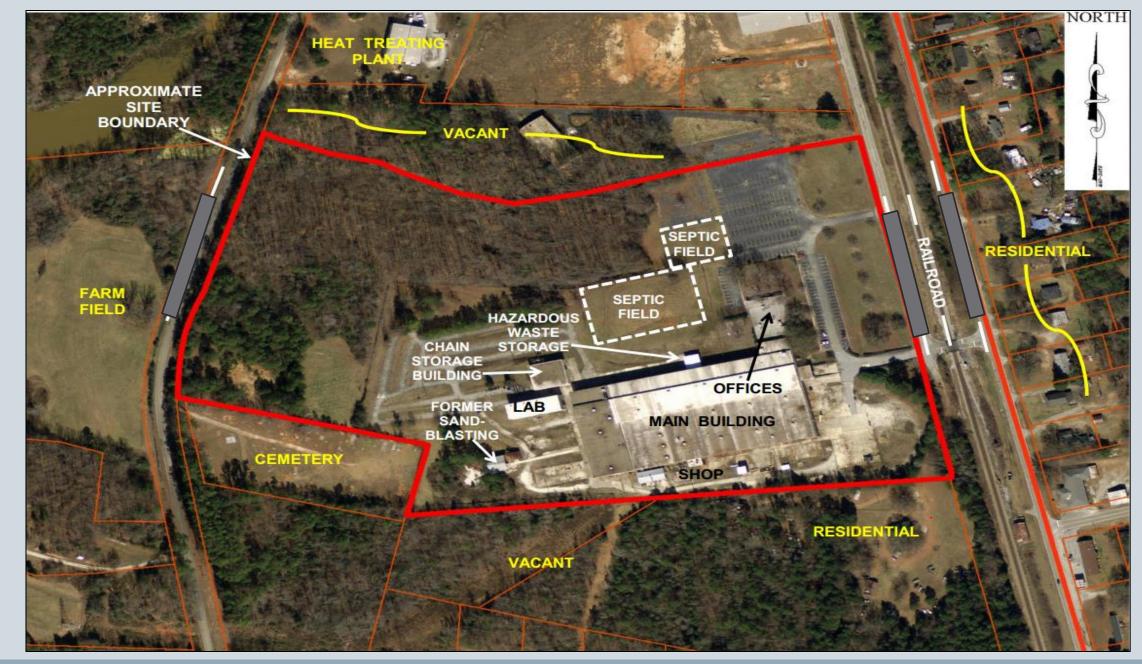

## Phase I ESA Case Study

## Spartanburg County, SC --Steel Fabricating Plant from 1960 to 2014

### **ESA Case Study - Continued**

- Upstate SC -- Steel Fabricating Plant from 1960 to 2014
- Common use of degreasing solvents (i.e. TCE) in that industry
- Septic systems as sole source of sewerage, including floor drains
- Operated a lab and reported generation of hazardous wastes
- Current owner's reps only knew chemical use history back to 2000

#### **ESA Case Study - Continued**

• Prior consultant in 2004 concluded no RECs existed

 EnviroSouth considered the likely past use of solvents combined w/septic drainfields as a REC based on likely chemical impact