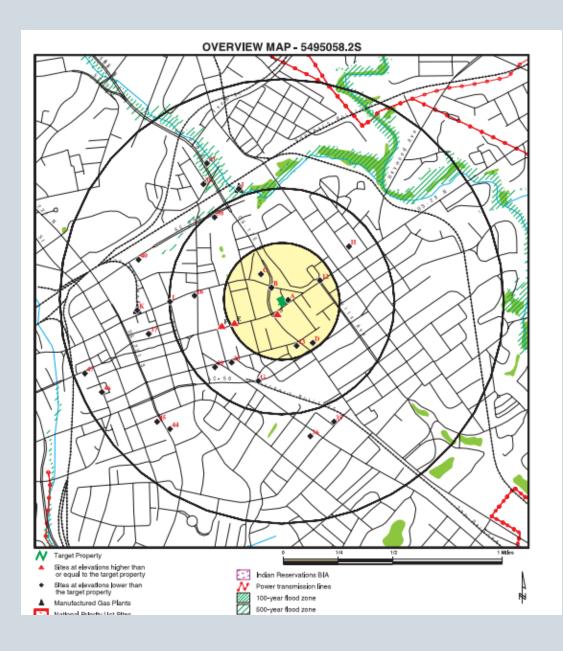

#### The EDR Radius Map<sup>™</sup> Report

Prepared using the EDR FieldCheck® System

6 Armstrong Road, 4th floor Shelton, CT 06484 Toll Free: 800.352.0050 www.edmet.com

| MAP FINDINGS SUMMARY                                    |                               |                    |             |              |                |                |                |                  |
|---------------------------------------------------------|-------------------------------|--------------------|-------------|--------------|----------------|----------------|----------------|------------------|
| Database                                                | Search<br>Distance<br>(Miles) | Target<br>Property | < 1/8       | 1/8 - 1/4    | 1/4 - 1/2      | 1/2 - 1        | >1             | Total<br>Plotted |
| STANDARD ENVIRONMEN                                     | TAL RECORDS                   |                    |             |              |                |                |                |                  |
| Federal NPL site list                                   |                               |                    |             |              |                |                |                |                  |
| NPL<br>Proposed NPL<br>NPL LIENS                        | 1.000<br>1.000<br>0.001       |                    | 0<br>0      | 0<br>0<br>NR | 0<br>0<br>NR   | 0<br>0<br>NR   | NR<br>NR<br>NR | 0                |
| Federal Delisted NPL si                                 | te list                       |                    |             |              |                |                |                |                  |
| Delisted NPL                                            | 1.000                         |                    | 0           | 0            | 0              | 0              | NR             | 0                |
| Federal CERCLIS list                                    |                               |                    |             |              |                |                |                |                  |
| FEDERAL FACILITY<br>SEMS                                | 0.500<br>0.500                |                    | 0           | 0            | 0              | NR<br>NR       | NR<br>NR       | 0                |
| Federal CERCLIS NFRA                                    | P site list                   |                    |             |              |                |                |                |                  |
| SEMS-ARCHIVE                                            | 0.500                         |                    | 0           | 0            | 1              | NR             | NR             | 1                |
| Federal RCRA CORRAC                                     | TS facilities l               | ist                |             |              |                |                |                |                  |
| CORRACTS                                                | 1.000                         |                    | 0           | 0            | 0              | 0              | NR             | 0                |
| Federal RCRA non-COR                                    | RACTS TSD                     | facilities list    |             |              |                |                |                |                  |
| RCRA-TSDF                                               | 0.500                         |                    | 0           | 0            | 0              | NR             | NR             | 0                |
| Federal RCRA generato                                   | rs list                       |                    |             |              |                |                |                |                  |
| RCRA-LQG<br>RCRA-SQG<br>RCRA-CESQG                      | 0.250<br>0.250<br>0.250       |                    | 0<br>0<br>1 | 0<br>0<br>1  | NR<br>NR<br>NR | NR<br>NR<br>NR | NR<br>NR<br>NR | 0<br>0<br>2      |
| Federal institutional con<br>engineering controls re    |                               |                    |             |              |                |                |                |                  |
| LUCIS<br>US ENG CONTROLS<br>US INST CONTROL             | 0.500<br>0.500<br>0.500       |                    | 0           | 0            | 0              | NR<br>NR<br>NR | NR<br>NR<br>NR | 0                |
| Federal ERNS list                                       |                               |                    | -           | -            | -              |                |                | -                |
| ERNS                                                    | 0.001                         |                    | 0           | NR           | NR             | NR             | NR             | 0                |
| State- and tribal - equiv                               | alent CERCLI                  | s                  | -           |              |                |                |                | -                |
| SHWS                                                    | 1.000                         |                    | 0           | 1            | 2              | 13             | NR             | 16               |
| State and tribal landfill a<br>solid waste disposal sit |                               |                    |             |              |                |                |                |                  |
| SWF/LF                                                  | 0.500                         |                    | 0           | 0            | 1              | NR             | NR             | 1                |
| State and tribal leaking                                | storage tank                  | lists              |             |              |                |                |                |                  |
| LUST<br>INDIAN LUST                                     | 0.500                         |                    | 4           | 2            | 8<br>0         | NR<br>NR       | NR<br>NR       | 14<br>0          |
| State and tribal register                               | ed storage tai                | nk lists           |             |              |                |                |                |                  |
| FEMA UST                                                | 0.250                         |                    | 0           | 0            | NR             | NR             | NR             | 0                |