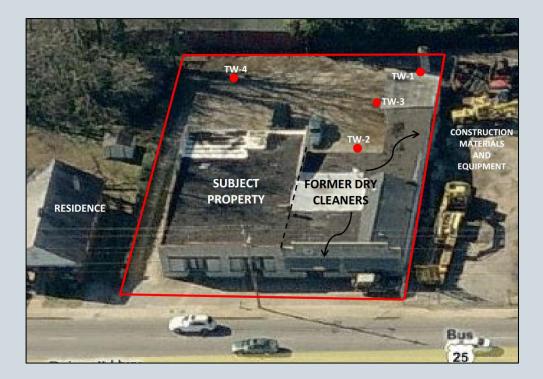

## Former Dry Cleaning Facility, Greenville, SC

City Directories: On-site drycleaner from 1935 to 1970 Type of DC solvent unknown; Perc use was widespread beginning in 1940s

Petroleum Tanks and Chemical Drums located off-site at property line

Phase II ESA – Case Study

#### Former Dry Cleaning Facility, Greenville, SC

4 Groundwater samples collected

#### Analyzed in lab for VOCs

VOCs include many petroleum compounds and the main chlorinated dry cleaning solvent Perc (PCE or tetrachloroethene)

#### No VOCs found in groundwater

Concluded that the DC likely used petroleum-based solvents