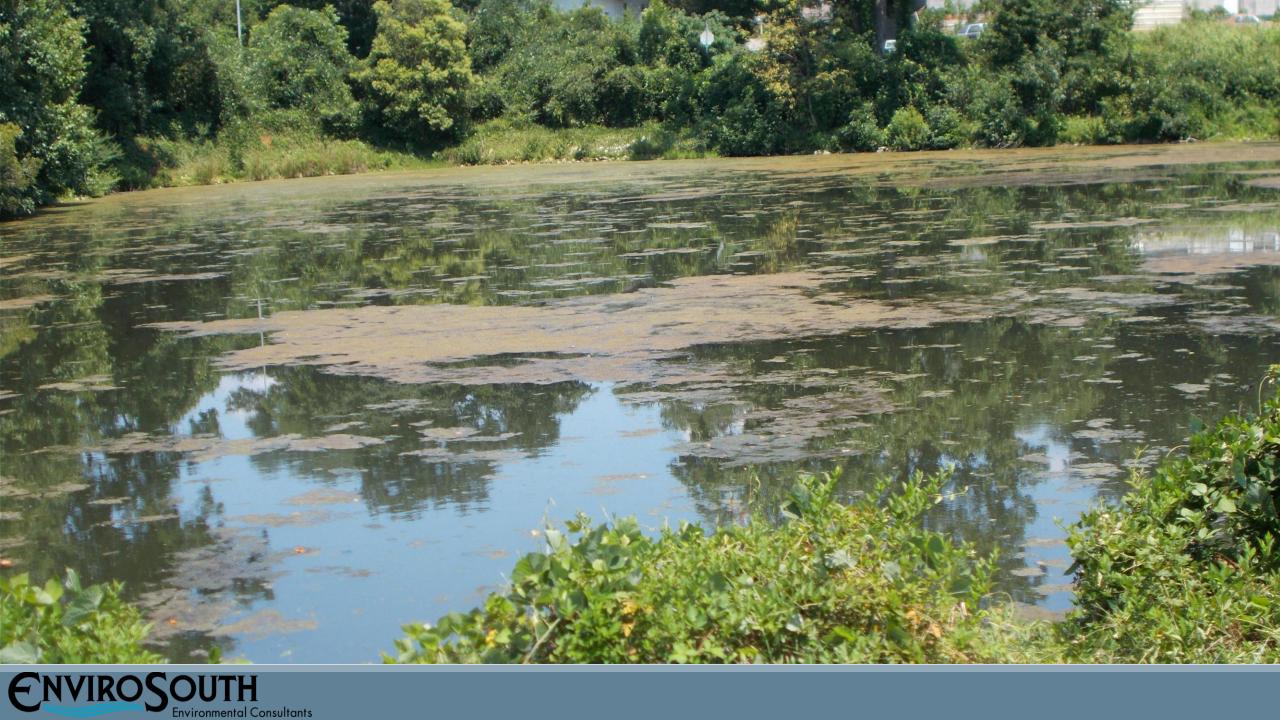

### Groundwater Impact at UST/AST facility, Florence County, SC

Phase II ESA – Case Study

#### Groundwater Impact at UST/AST facility, Florence County, SC

nvironmental Consultants

#### <u>2008</u>

- USTs Closed by Owner
- "Clean" Closure
- NFA Letter from SCDHEC
- Aboveground Fuel Tanks (ASTs) installed
- 2015 - Phase I ESA for Buyer
- Phase II found dissolved gasoline in GW
- Not eligible for SUPERB Fund because clean UST closure, then ASTs used with U/G pipes
- Price reduced by \$50,000 for delays and VCC costs