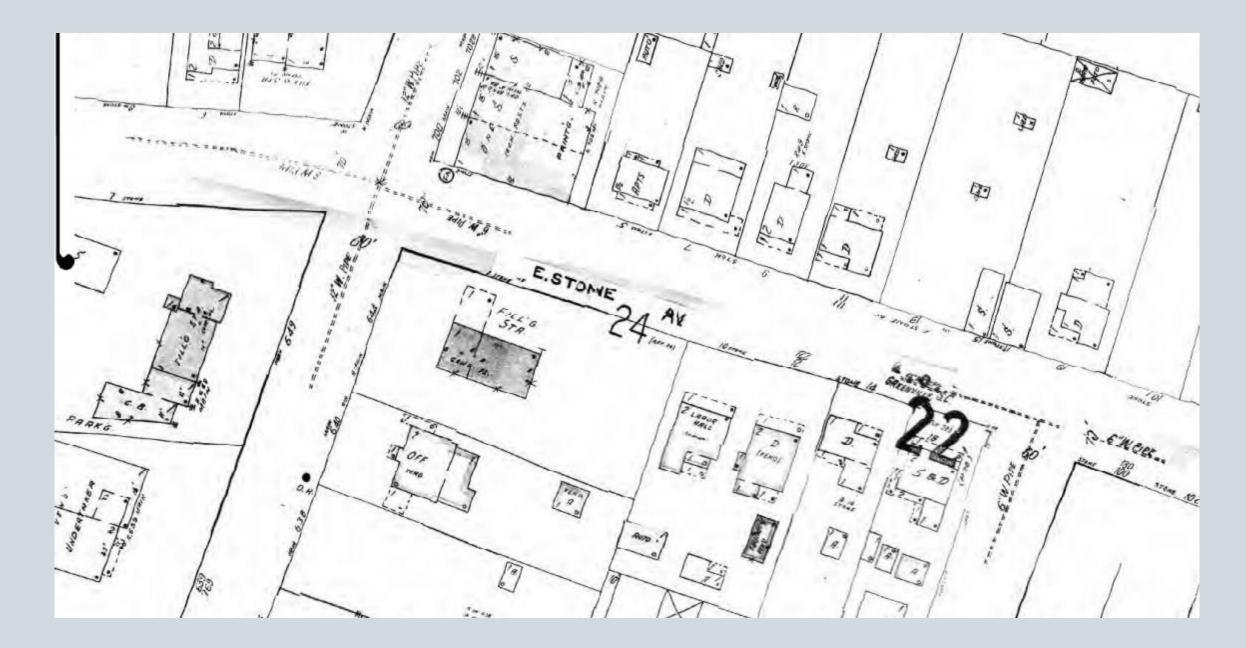

## Former Dry Cleaning Facility, Greenville, SC

City Directories: On-site drycleaner from 1935 to 1970 Type of DC solvent unknown; Perc use was widespread beginning in 1940s

Petroleum Tanks and Chemical Drums located off-site at property line

Phase II ESA – Case Study

#### Former Dry Cleaning Facility, Greenville, SC

4 Groundwater samples collected